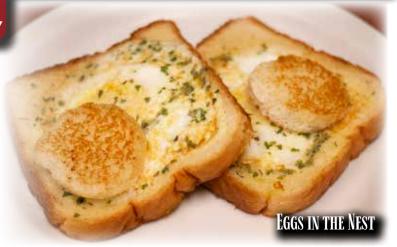

#### Breakfast Specials: 6:00am until 11:00am

| Eggs     | in    | the     | Nest |      |  |
|----------|-------|---------|------|------|--|
| Served w | ith C | offee . |      | <br> |  |

\$6.29