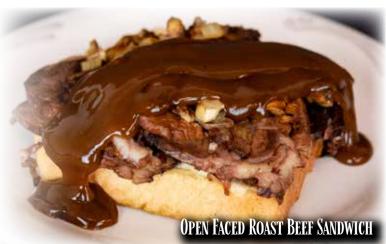

#### **Open Faced Roast Beef Sandwich**

Sliced Roast Beef Topped with Horseradish Sauce, Mushrooms and Onions on Grilled Texas Toast ..... \$12.99

Prices Effective April 22<sup>nd</sup> through 27<sup>th</sup>, 2024