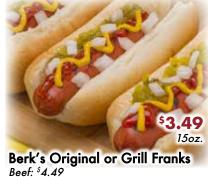

MENT









































Fresh Ground Beef Family Pack: \$5.49lb., Lesser Amounts: \$5.69lb.



Regular or Thick Cut Pork Chops Lesser Amounts, \$2.49lb.



Fresh Chicken Thighs Lesser Amounts, \$1.49lb.



**Cod Fillets** 



Swiss or Western Griller Steaks Lesser Amounts, \$5.49lb.



**Country Style Pork Ribs** Lesser Amounts, \$2.49lb.



Chicken Philly Cheesesteak Sausage



Store Steamed Large Shrimp



**Beef Rump Roast** 



**Pork Sirloin Chops** Lesser Amounts, \$1.99lb.



**BBQ Seasoned Chicken Thighs** Lesser Amounts, \$1.69lb.



**Imitation Krab Meat** 



Gourmet Montreal Hamburger Patties





Lesser Amounts, \$3.49lb.



QUALITY DELI VALUES



Hatfield Tavern Ham









Low Sodium, Low Fat, All Natural Heidi Ann Lacey Swiss Cheese



Old Fashioned





Hippey's Ring Bologna Halves

See Our Restaurant and Express ads, now featured exclusively on our website at www.dutchwayfarmmarket.com/weekly-ad



1125 South State St.

Ephrata

717-627-2040

**Prices Available with** 

your Rewards Account

5% Senior Discount

Every Tuesday &

Wednesday

**Chocolate Peanut Butter Delight** 

2495 Stiegel Pike

Schaefferstown

365 Route 41

Gap

610-593-6080

Ham & Swiss on a Pretzel Roll

649 East Lincoln Ave.

Myerstown

<u>-</u> <u>717-866-</u>5758

# RESTAURANT SPECIALS

**Specials Available Monday - Saturday** at Myerstown, Schaefferstown and Gap Only Open Monday Through Saturday, Seating from 6am - 8pm.





#### Breakfast Specials: 6:00am until 11:00am

| Eggs     | in    | the     | Nest |      |  |
|----------|-------|---------|------|------