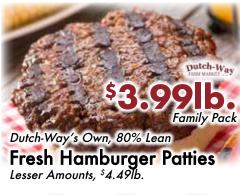

## DAIRY DEPARTMENT

Fresh Ground Beef Family Pack: \$5.49lb., Lesser Amounts: \$5.69lb.

Regular or Thick Cut Pork Chops Lesser Amounts, \$2.49lb.

Fresh Chicken Thighs Lesser Amounts, \$1.49lb.

**Cod Fillets** 