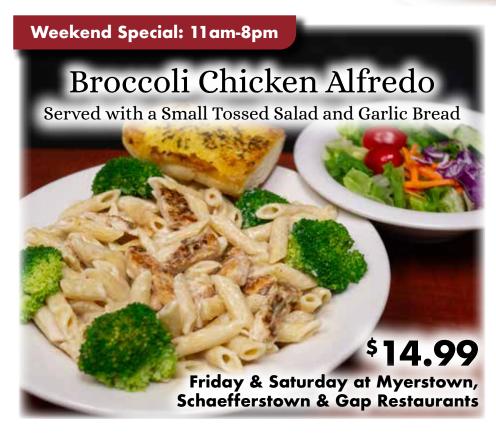

# RESTAURANT SPECIALS

**Specials Available Monday - Saturday** at Myerstown, Schaefferstown and Gap Only Open Monday Through Saturday, Seating from 6am - 8pm.

#### LUNCH & DINNER SPECIALS: 11:00am UNTIL 8:00pm