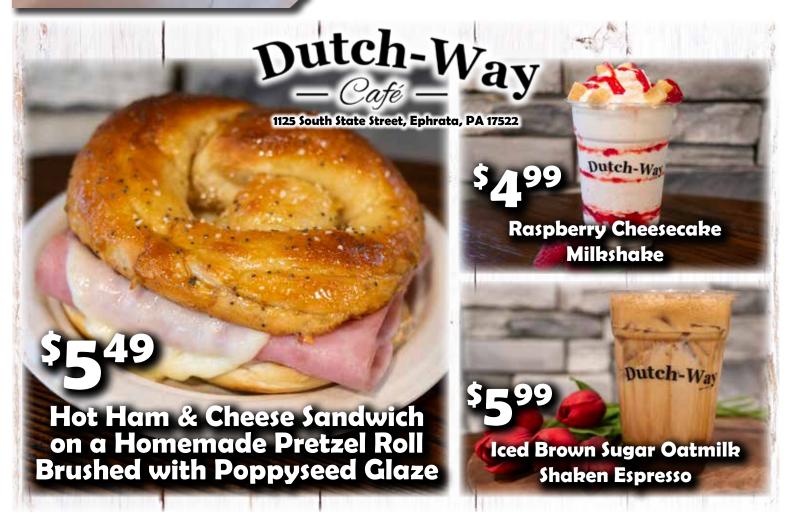

Gap

610-593-6080

Ham & Swiss on a Pretzel Roll

649 East Lincoln Ave.

Myerstown

<u>-</u> <u>717-866-</u>5758