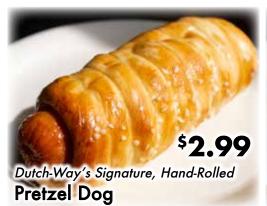

At The Express

Available Monday - Saturday at All Locations, Including Ephrata's Café!

National Pretzel Day is April 26th!

Dutch-Way's Signature

through 4/2 **Hand-Rolled Soft Pretzels** 