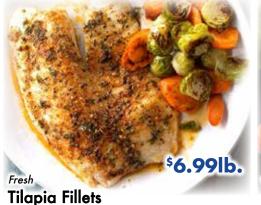

# 3 Day Seafood Sale

WHILE SUPPLIES LAST - NO RAIN CHECKS THURSDAY - SATURDAY, APRIL 25<sup>TH</sup>, 26<sup>TH</sup>, 27<sup>TH</sup>

3 DAY SEAFOOD SALE - THURSDAY, FRIDAY, SATURDAY - APRIL 25<sup>th</sup>, 26<sup>th</sup>, 27<sup>th</sup> ONLY!